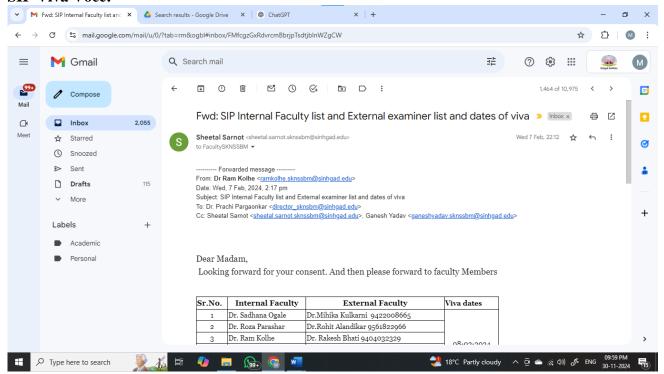

|                    | Min.12        | onwards        | Center     |  |  |  |  |
|                                         |                                                  |                    | students      | Onwards        | (CC)       |  |  |  |  |
|                                         |                                                  |                    | (6Pairs) &    |                | (00)       |  |  |  |  |
|                                         |                                                  |                    | Max. 24 (12   |                |            |  |  |  |  |
| 07/02/2024                              | Fashion show                                     | 9                  | Pairs)        |                |            |  |  |  |  |

# **SIP Viva Voce:**





# Result Analysis SEM-I and III:





# **End term Exam Question Paper Set and Answer key Preparation**





# **Project management Professional Certificate Course**





#### **End term Exam**





# SPPU Exam (Sem-II and IV):







**Students Feedback on Teaching learning Process:** 



# Course File Preparation and Compilation of Internal marks: