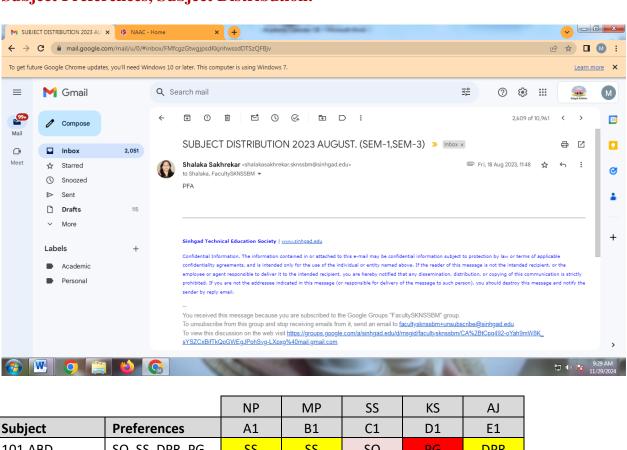

# **Subject Preferences, Subject Distribution:**

|              |                 | NP   | MP   | SS   | KS   | AJ  |      |    |
|--------------|-----------------|------|------|------|------|-----|------|----|
| Subject      | Preferences     | A1   | B1   | C1   | D1   | E1  |      |    |
| 101.ABD      | SO, SS, DPR, PG | SS   | SS   | SO   | PG   | DPR |      |    |
| 102.OB       | RP,MY,KS,MD     | RP   | MY   | KS   | RP   | MD  |      |    |
| 103.EABD     | SG,AJ           | SG   | SG   | SG   | AJ   | AJ  |      |    |
| 104.BRM      | SRS,SO,MK       | SRS  | SRS  | SRS  | MK   | MK  |      |    |
| 105.BOM      | RK,NP,YB,GY,PG  | RK   | RK   | YB   | GY   | PG  |      |    |
| 106.DB       | NP,GY,SP,PC     | NP   | GY   | PC   | PC   | NP  |      |    |
| 107.MF       | RP,MY,MP,KS,PG  | MP   | KS   | MP   | KS   | MY  |      |    |
| 109.ED       | MY,KS,SO,SP     | MY   | KS   | SO   | SP   | SP  |      |    |
| 108.IE       | MP,AJ           | MP   | MP   | MP   | AJ   | GY  |      |    |
| 113.VC       | RP,NP,SP,PG     | MD   | NP   | MD   | MD   | PG  |      |    |
| 114.EADR     | YB,GY,          | YB   | YB   | YB   | GY   | SP  |      |    |
| 116.MSE      | SRS,SO,SP       | SRS  | SRS  | SO   | SO   | SO  |      |    |
| 191.CS1      | SRS,RP          | RP   | RP   | RP   | RP   | RP  |      |    |
| 192.HR1      | MY              | MY   | MY   | MY   | MY   | MY  |      |    |
|              |                 | RK   |      | SO   |      | SG  | MK   | PC |
|              |                 | MKT1 | MKT2 | FIN1 | FIN2 | HR  | OSCM | BA |
| 301.SM       | SG,NP, (DPR)    | DPR  | NP   | SG   | SG   | NP  | NP   | SG |
| 302.DS       | SO,MK           | MK   | SO   | SO   | SO   | MK  | MK   | SO |
| 304.MKT.SM   | RK,YB,GY        | RK   | RK   |      |      |     |      |    |
| 304.FIN.AFM  | SO,SS,DPR       |      |      | DPR  | SS   |     |      |    |
| 304.HR.SHRM  | SG,RP,MY,KS     |      |      |      |      | MY  |      |    |
| 304.OSCM.SOM | YB              |      |      |      |      |     | YB   |    |
| 304.BA.ASM-R | PC              |      |      |      |      |     |      | PC |
| 305.MKT.SDM  | YB,GY,SP,PG     | YB   | YB   |      |      |     |      |    |
| 305.FIN.IF   | MP,DPR,PG       |      |      | DPR  | DPR  |     |      |    |
| 305.HR.HRO   | KS              |      |      |      |      | KS  |      |    |