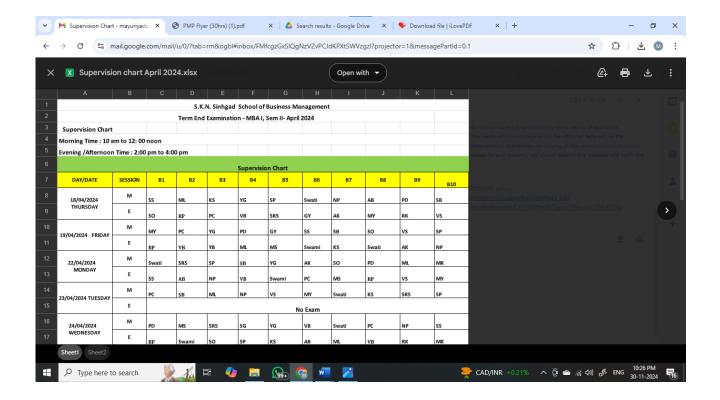

ents      | Onwards        | (CC)       |  |  |  |  |
|                                         |                                                  |                    | (6Pairs) &    |                | (00)       |  |  |  |  |
|                                         |                                                  |                    | Max. 24 (12   |                |            |  |  |  |  |
| 07/02/2024                              | Fashion show                                     | 9                  | Pairs)        |                |            |  |  |  |  |

# **SIP Viva Voce:**





# Result Analysis SEM-I and III:





# **End term Exam Question Paper Set and Answer key Preparation**





# **Project management Professional Certificate Course**





#### **End term Exam**





# SPPU Exam (Sem-II and IV):







**Students Feedback on Teaching learning Process:** 



# Course File Preparation and Compilation of Internal marks: