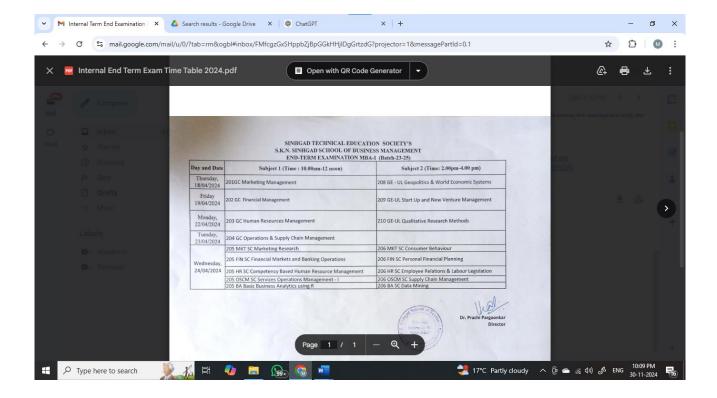

|                                                  |                    | students      | Onwards        | (CC)       |  |  |  |  |
|                                         |                                                  |                    | (6Pairs) &    |                | (00)       |  |  |  |  |
|                                         |                                                  |                    | Max. 24 (12   |                |            |  |  |  |  |
| 07/02/2024                              | Fashion show                                     | 9                  | Pairs)        |                |            |  |  |  |  |

# **SIP Viva Voce:**





# Result Analysis SEM-I and III:





# **End term Exam Question Paper Set and Answer key Preparation**





# **Project management Professional Certificate Course**





#### **End term Exam**





# SPPU Exam (Sem-II and IV):







**Students Feedback on Teaching learning Process:** 



# Course File Preparation and Compilation of Internal marks: