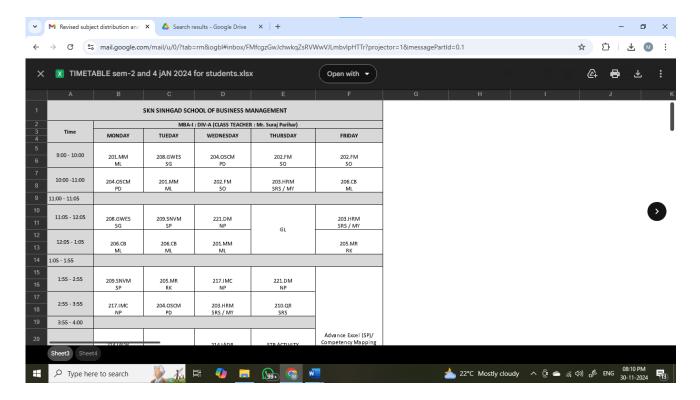

### Time table mail

# **Sample Timetable Division A:**

| SKN SINHGAD SCHOOL OF BUSINESS MANAGEMENT            |                       |              |               |                                      |                      |  |  |  |  |  |  |  |
|------------------------------------------------------|-----------------------|--------------|---------------|--------------------------------------|----------------------|--|--|--|--|--|--|--|
|                                                      | Academic year 2023-24 |              |               |                                      |                      |  |  |  |  |  |  |  |
| MBA-SEM-I : DIV A                                    |                       |              |               |                                      |                      |  |  |  |  |  |  |  |
| Faculty Class coordinator Name : Prof. Suraj Parihar |                       |              |               |                                      |                      |  |  |  |  |  |  |  |
| Student Class coordinator Name: 1.                   |                       |              |               |                                      |                      |  |  |  |  |  |  |  |
|                                                      | 2.                    |              |               |                                      |                      |  |  |  |  |  |  |  |
| TIME                                                 | MON                   | TUE          | WED           | THU                                  | FRI                  |  |  |  |  |  |  |  |
| 9-10                                                 | MA                    | BOM          | вом           | BRM                                  | BRM                  |  |  |  |  |  |  |  |
|                                                      | SS                    | RK           | RK            | SRS                                  | SRS                  |  |  |  |  |  |  |  |
| 10-11                                                | вом                   | BRM          | EABD          | EABD                                 | IE                   |  |  |  |  |  |  |  |
|                                                      | RK                    | SRS          | SG            | SG                                   | MP                   |  |  |  |  |  |  |  |
| 11-11:15                                             |                       |              |               |                                      |                      |  |  |  |  |  |  |  |
| 11.15-12.15                                          | DB                    | ОВ           | ОВ            |                                      | DB                   |  |  |  |  |  |  |  |
|                                                      | NP                    | RP           | RP            | GL/                                  | NP                   |  |  |  |  |  |  |  |
| 12.15-1.15                                           | ED                    | MA           | MA            | COUNSELING                           | EABD                 |  |  |  |  |  |  |  |
|                                                      | SP                    | SS           | SS            |                                      | SG                   |  |  |  |  |  |  |  |
| 1.15-2.15                                            |                       |              |               |                                      |                      |  |  |  |  |  |  |  |
| 2:15-3:15                                            | ОВ                    | EADR         | MF            | DB                                   | ED                   |  |  |  |  |  |  |  |
|                                                      | RP                    | YB           | MP            | NP                                   | SP                   |  |  |  |  |  |  |  |
| 3:15-4:15                                            | EADR                  | MF           | VC            | IE                                   | VC                   |  |  |  |  |  |  |  |
|                                                      | YB                    | MP           | MD            | MP                                   | MD                   |  |  |  |  |  |  |  |
| 4:15-4:30                                            |                       |              |               |                                      |                      |  |  |  |  |  |  |  |
| 4:30-5:30                                            | MSE<br>SRS            | STP Activity | Session<br>by | Student Acitivity/<br>Research Work/ | LANG LAB/<br>PRODUCT |  |  |  |  |  |  |  |

| 5:30-6:00 | MSE | Dr. Prachi, | Projects/Assignments | TALK |  |
|-----------|-----|-------------|----------------------|------|--|
|           | SRS | Director    |                      |      |  |