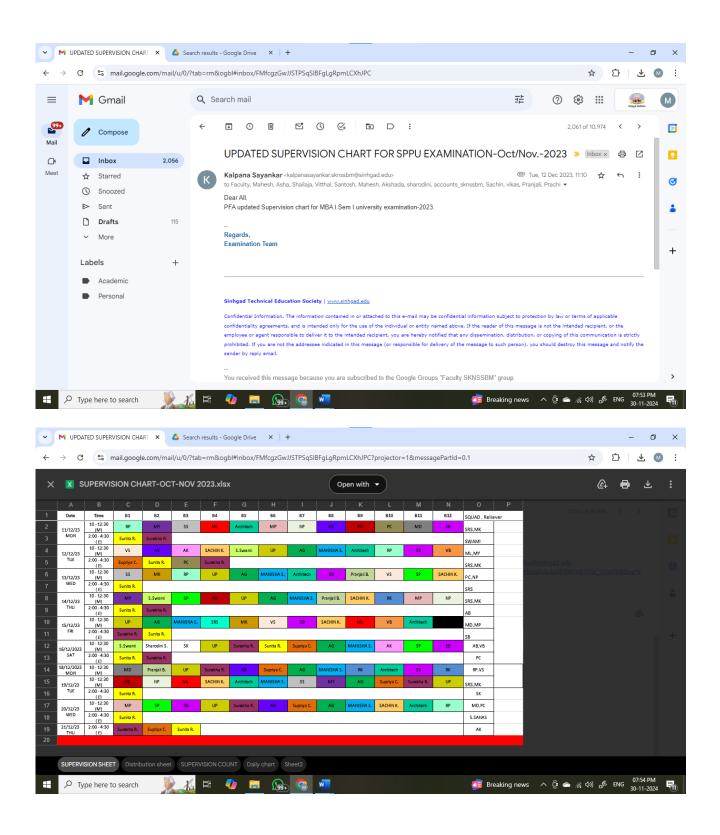

e<br>Management             | laylula     |
| 7     | Dr. Sadhana Ogale         | Assistant<br>Professor | Finance                                  | 8. L. ojale |
| 8     | Dr. Roza Parashar         | Assistant<br>Professor | Human Resource<br>Management             | Lowardan    |
| 9 1   | Or. Ganesh Yadav          | Assistant<br>Professor | Marketing                                | [how]       |
| 0 N   | Ar.Surajsingh Parihar     | Assistant<br>Professor | Marketing                                | Contre !    |
| 1 N   | 4s.Mayuri Yadav           | Assistant<br>Professor | Human Resource<br>Management             | Produ       |
| 2 N   | fs.Kalpana Sayankar       | Assistant<br>Professor | Human Resource<br>Management             | 1 July      |

#### Commencement of SPPU Exam:







# **Subject Preferences for SEM-II and IV:**



# **Internal Marks Compilation and Entry:**





# Subject Distribution SEM -II and IV:





#### **Commencement of Lectures Sem-II**





### Lectures & CIE I, II & III







# **Photos:**





# Spectrum Event: 14th and 15th Feb 2024



### **Submission of SSR:**



# Sinhgad Spring Fest NEON 2023-24

| Sinhgad Technical Educational Society's |                                                  |                    |               |                |            |  |  |  |  |
|-----------------------------------------|--------------------------------------------------|--------------------|---------------|----------------|------------|--|--|--|--|
|                                         | SKN Sinhgad School of Business Management        |