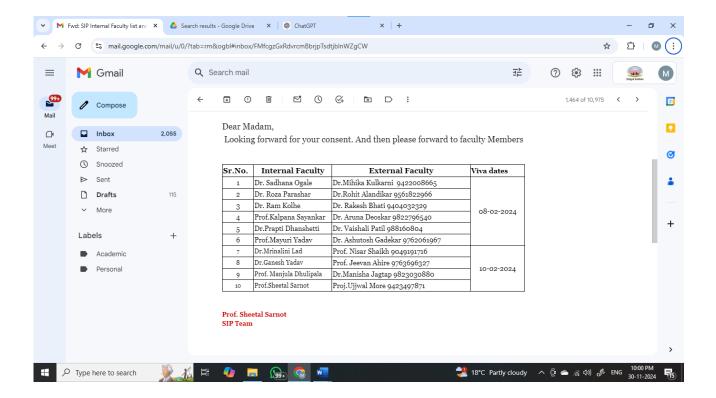

| Min.12        | onwards        | Center     |  |  |  |  |
|                                         |                                                  |                    | students      | Onwards        | (CC)       |  |  |  |  |
|                                         |                                                  |                    | (6Pairs) &    |                | (00)       |  |  |  |  |
|                                         |                                                  |                    | Max. 24 (12   |                |            |  |  |  |  |
| 07/02/2024                              | Fashion show                                     | 9                  | Pairs)        |                |            |  |  |  |  |

# **SIP Viva Voce:**





# Result Analysis SEM-I and III:





# **End term Exam Question Paper Set and Answer key Preparation**





# **Project management Professional Certificate Course**





#### **End term Exam**





# SPPU Exam (Sem-II and IV):







**Students Feedback on Teaching learning Process:** 



# Course File Preparation and Compilation of Internal marks: