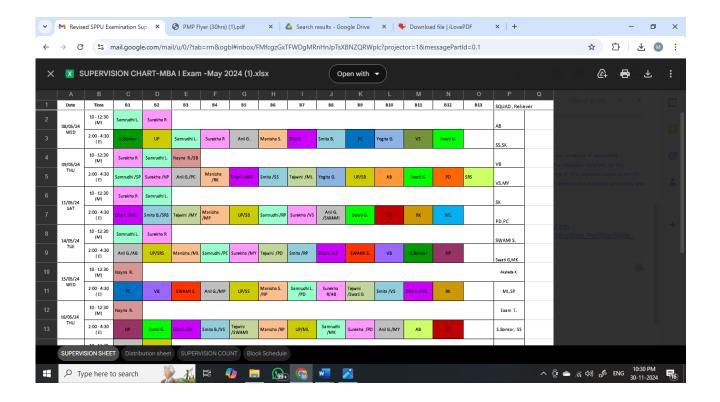

|  |  |  |  |
|                                         |                                                  |                    | (6Pairs) &    |                | (00)       |  |  |  |  |
|                                         |                                                  |                    | Max. 24 (12   |                |            |  |  |  |  |
| 07/02/2024                              | Fashion show                                     | 9                  | Pairs)        |                |            |  |  |  |  |

# **SIP Viva Voce:**





# Result Analysis SEM-I and III:





# **End term Exam Question Paper Set and Answer key Preparation**





# **Project management Professional Certificate Course**





#### **End term Exam**





# SPPU Exam (Sem-II and IV):







**Students Feedback on Teaching learning Process:** 



# Course File Preparation and Compilation of Internal marks: