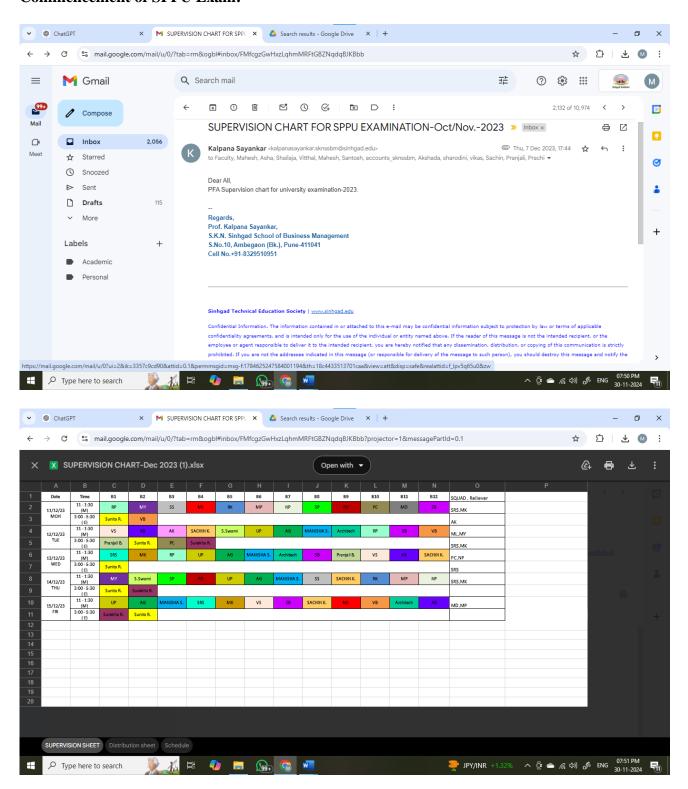

rce<br>Management             | laylula     |
| 7     | Dr. Sadhana Ogale         | Assistant<br>Professor | Finance                                  | 8. L. ojale |
| 8     | Dr. Roza Parashar         | Assistant<br>Professor | Human Resource<br>Management             | Lowardan    |
| 9 1   | Or. Ganesh Yadav          | Assistant<br>Professor | Marketing                                | [how]       |
| 0 N   | Ar.Surajsingh Parihar     | Assistant<br>Professor | Marketing                                | Contre !    |
| 1 N   | 4s.Mayuri Yadav           | Assistant<br>Professor | Human Resource<br>Management             | Produ       |
| 2 N   | fs.Kalpana Sayankar       | Assistant<br>Professor | Human Resource<br>Management             | 1 July      |

#### Commencement of SPPU Exam:







# **Subject Preferences for SEM-II and IV:**



# **Internal Marks Compilation and Entry:**





# Subject Distribution SEM -II and IV:





#### **Commencement of Lectures Sem-II**





### Lectures & CIE I, II & III







# **Photos:**





# Spectrum Event: 14th and 15th Feb 2024



### **Submission of SSR:**



# Sinhgad Spring Fest NEON 2023-24

| Sinhgad Technical Educational Society's |                                                  |                    |               |                |            |  |  |  |  |
|-----------------------------------------|--------------------------------------------------|--------------------|---------------|----------------|------------|--|--|--|--|
|                                         | SKN Sinhgad School of Business Management